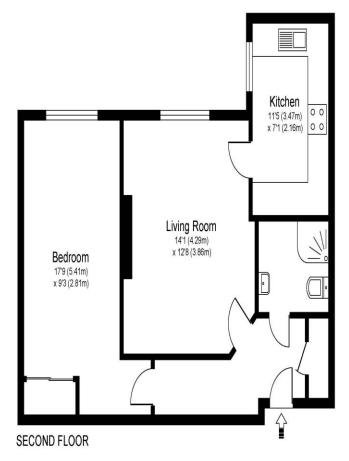

47 Ash Lodge Churchfield Road Walton on Thames Surrey KT12 2EZ £320,000

Approximate Gross Internal Floor Area: 50 m sq / 540 sq ft

Whilst every attempt has been made to ensure the accuracy of the floor plan contained here, measurements of doors, windows and rooms are approximate and no responsibility is taken for any error, omission or misstatements. These plans are not to scale and are for representation purposes only as defined by RICS Code of Measuring Practice and should be used as such by any prospective purchaser. Specifically no guarantee is given on total square foctage of the property if quoted on this plan. Any figure given is for initial guidance only and should not be relied on as a basis of valuation.